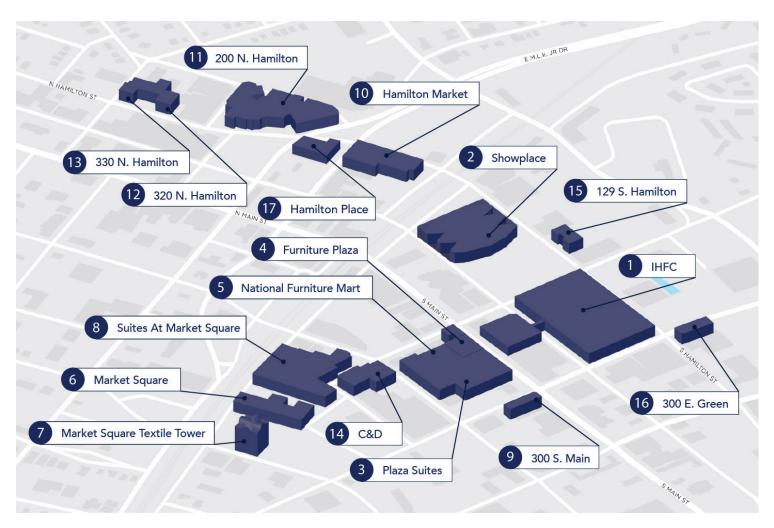

## **IMC BUILDINGS**

- 1 IHFC
  - IHFC is home to 500 of the leading home furnishings manufacturers, including 13 of the top 20 companies
- 2 Showplace
  A state-of-the-art building
  adjacent to the transportation
  terminal offering a great location

to draw buyer traffic

- 3 Plaza Suites

  This landmark building houses an impressive collection of top names in the furniture industry
- 4 Furniture Plaza
  Conveniently located in the center
  of the Market, Furniture Plaza
  features promotional to medium
  priced name-brand lines
- 5 National Furniture Mart
  Nine floors of permanent
  showrooms featuring promotional
  to medium price points

- Market Square
  - A former furniture factory transformed into unique, upscale showrooms, catering to designers and medium to high-end retailers
- 7 Market Square Textile Tower
  - Home to the Showtime Fabric Fair, the building houses nine floors of permanent fabric showrooms
- 8 Suites at Market Square
  The primary temporary exhibit
  building at Market making it a
  must-see for every retail buyer and
  designer at Market
- 300 S. Main
   Two-story, storefront building

Two-story, storefront building in downtown High Point offering great street-level exposure

10 Hamilton Market Home to Klaussner Furniture

- 11 200/320/330
- N. Hamilton
- A beautiful campus in the center of the Hamilton/Wrenn Design District that caters to designers and high-end retailers
- 14 C&D
  - Featuring over 200 product lines throughout 9 floors of home furnishings, accessories and much more
- 15 129 S. Hamilton Home to Eichholtz
- 16 300 E. Green Home to Abbyson.
- 17 Hamilton Place
  An iconic destination in the
  Hamilton-Wrenn Design District